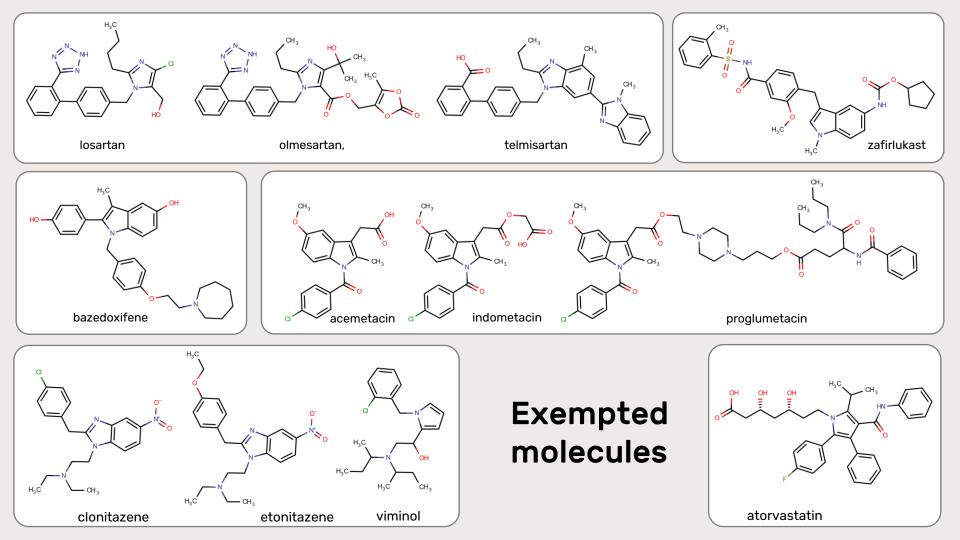

### **JWH-018**

and whether or not substituted in any of the linked sub-structures with one or more univalent substituents

Exempted molecules

| losartan<br>olmesartan,<br>telmisartan     | angiotensin II receptor antagonist | hypertension                         |
|--------------------------------------------|------------------------------------|--------------------------------------|
| zafirlukast                                | leukotriene receptor antagonist    | asthma                               |
| bazedoxifene                               | estrogen receptor modulator        | postmenopausal osteoporosis          |
| acemetacin<br>indometacin<br>proglumetacin | COX inhibitor                      | osteoarthritis, rheumatoid arthritis |
| clonitazene<br>etonitazene<br>viminol      | opioid agonist                     |                                      |
| atorvastatin                               | inhibitor of HMG-CoA reductase     | hypercholesterolemia                 |