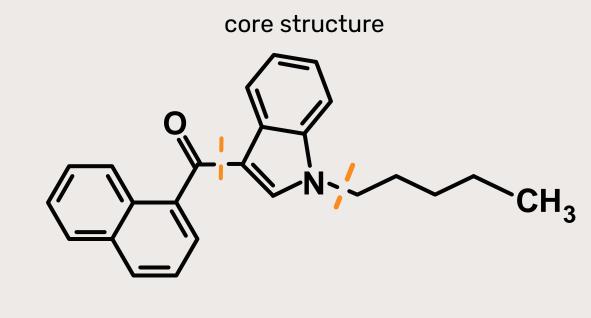

### **JWH-018**

**JWH-018** 

### **JWH-018**

and whether or not substituted in any of the linked sub-structures with one or more univalent substituents

Exempted molecules

| losartan<br>olmesartan,<br>telmisartan     | angiotensin II receptor antagonist | hypertension                         |
|--------------------------------------------|------------------------------------|--------------------------------------|
| zafirlukast                                | leukotriene receptor antagonist    | asthma                               |
| bazedoxifene                               | estrogen receptor modulator        | postmenopausal osteoporosis          |
| acemetacin<br>indometacin<br>proglumetacin | COX inhibitor                      | osteoarthritis, rheumatoid arthritis |
| clonitazene<br>etonitazene<br>viminol      | opioid agonist                     |                                      |
| atorvastatin                               | inhibitor of HMG-CoA reductase     | hypercholesterolemia                 |