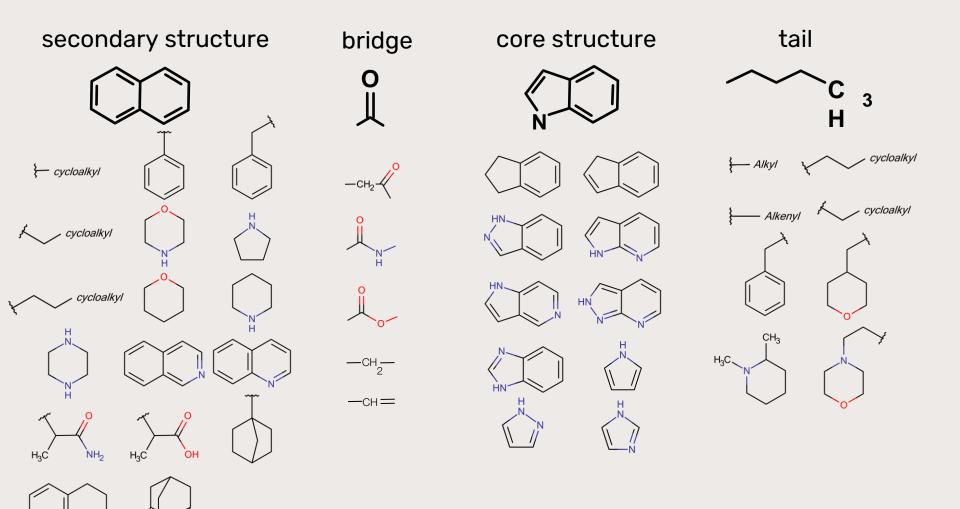

## **ACMD** Report

Addresses 'Third Generation' synthetic cannabinoids An expanded generic definition...

'Simply increasing the number of generic controls to cover the broad range of psychoactive cannabinoid structures which are being identified using a similar approach to the existing controls **would require an extremely long list** of additional paragraphs. It is therefore proposed to adopt a different approach, based on defined modifications of a 'model' compound, 1-pentyl-3-(1naphthoyl)indole ('JWH-018')'

### **JWH-018**

**JWH-018** 

# **Generic Definitions**

Generic definition: A revision for synthetic cannabinoids in order to reduce the scope

2016

2019

any of the sub-structures have been modified, and whether or not substituted in any of the linked sub-structures with one or more **univalent** substituents whether or not substituted in any of the linked sub-structures with a **benzyl or phenyl** group and whether or not such compound is further substituted to any extent with **alkyl**, **alkenyl**, **alkoxy**, **halide**, **haloalkyl or cyano** substituents