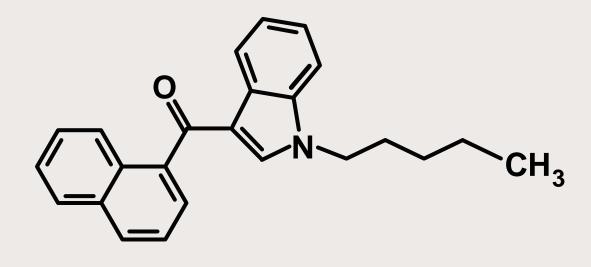

## The first detection a synthetic cannabinoid \*

JWH-018, in a product sold under the brand name 'Spice', Germany, Austria

European Monitoring Centre for Drugs and Drug Addiction\*

## **ACMD** Report

Addresses 'Third Generation' synthetic cannabinoids An expanded generic definition...

'Simply increasing the number of generic controls to cover the broad range of psychoactive cannabinoid structures which are being identified using a similar approach to the existing controls **would require an extremely long list** of additional paragraphs. It is therefore proposed to adopt a different approach, based on defined modifications of a 'model' compound, 1-pentyl-3-(1naphthoyl)indole ('JWH-018')'

### **JWH-018**

**JWH-018** 