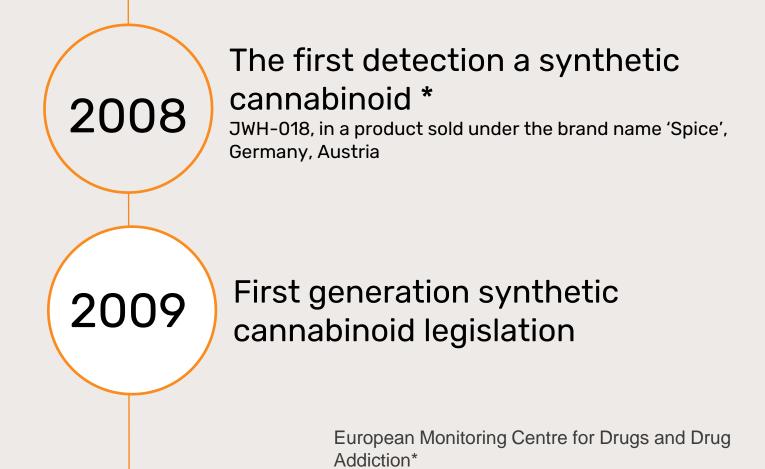

## 2008

## The first detection a synthetic cannabinoid \*

JWH-018, in a product sold under the brand name 'Spice', Germany, Austria

European Monitoring Centre for Drugs and Drug Addiction\*

## Second generation synthetic cannabinoid