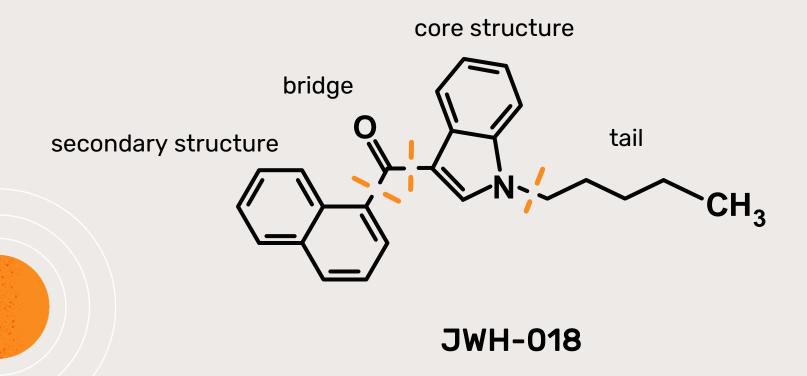

## The first detection a synthetic cannabinoid \*

JWH-018, in a product sold under the brand name 'Spice', Germany, Austria

European Monitoring Centre for Drugs and Drug Addiction\*

## **ACMD** Report

Addresses 'Third Generation' synthetic cannabinoids An expanded generic definition...

'Simply increasing the number of generic controls to cover the broad range of psychoactive cannabinoid structures which are being identified using a similar approach to the existing controls **would require an extremely long list** of additional paragraphs. It is therefore proposed to adopt a different approach, based on defined modifications of a 'model' compound, 1-pentyl-3-(1naphthoyl)indole ('JWH-018')'

## Third generation synthetic cannabinoid

### **JWH-018**

**JWH-018** 

# Third generation synthetic cannabinoid