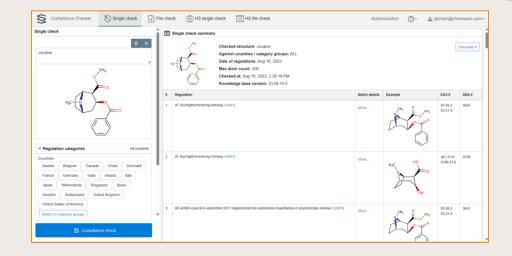

# Identifying the newly controlled structures

- Commercial packages are available to allow compound inventories to be checked against legislation
- Compliance Checker from Chemaxon screens chemical structures efficiently against controlling legislation across a number of countries as well as overarching UN conventions

Compliance Checker and cHemTS (chemaxon.com)

## Identification of Controlled Compounds

| S Compliance Checker | Single check                                                     | File check | k (HS) HS single check             | HS file check                                                                                                                                                                             |               | Administration  | ? ✓ zjord         | an@chema | axon.com+  |
|----------------------|------------------------------------------------------------------|------------|------------------------------------|-------------------------------------------------------------------------------------------------------------------------------------------------------------------------------------------|---------------|-----------------|-------------------|----------|------------|
| Single check         |                                                                  | â 🖽 s      | Single check summary               |                                                                                                                                                                                           |               |                 |                   |          |            |
| 1372540-25-4         | B S                                                              | ×          | Again<br>Date of<br>Max a<br>Check | ted structure: 1372540-25-4<br>st countries / category groups: ALL<br>of regulations: Jan 1, 2017<br>tom count: 200<br>ted at: Aug 16, 2023, 2:48:04 PM<br>ledge base version: 23:08:10.0 |               |                 |                   |          | Generate 👻 |
| °                    |                                                                  | #          | Regulation                         |                                                                                                                                                                                           | Match details | Example         |                   | CAS#     | DEA #      |
| HOCO                 | -Nсн,                                                            |            | UK Third Generation Synthetic Cann | labinoids (Ref1,Ref2,Ref3,Ref4)                                                                                                                                                           | More          | مرض م<br>مرجع م | بر م <sup>ط</sup> |          |            |
|                      | All countrie                                                     | es         |                                    |                                                                                                                                                                                           |               |                 |                   |          |            |
| Countries:           |                                                                  |            |                                    |                                                                                                                                                                                           |               |                 |                   |          |            |
|                      | a China Denmark<br>Ireland Italy<br>Japore Spain<br>ited Kingdom | v          |                                    |                                                                                                                                                                                           |               |                 |                   |          |            |
| S Complia            | nce check                                                        |            |                                    |                                                                                                                                                                                           |               |                 |                   |          |            |